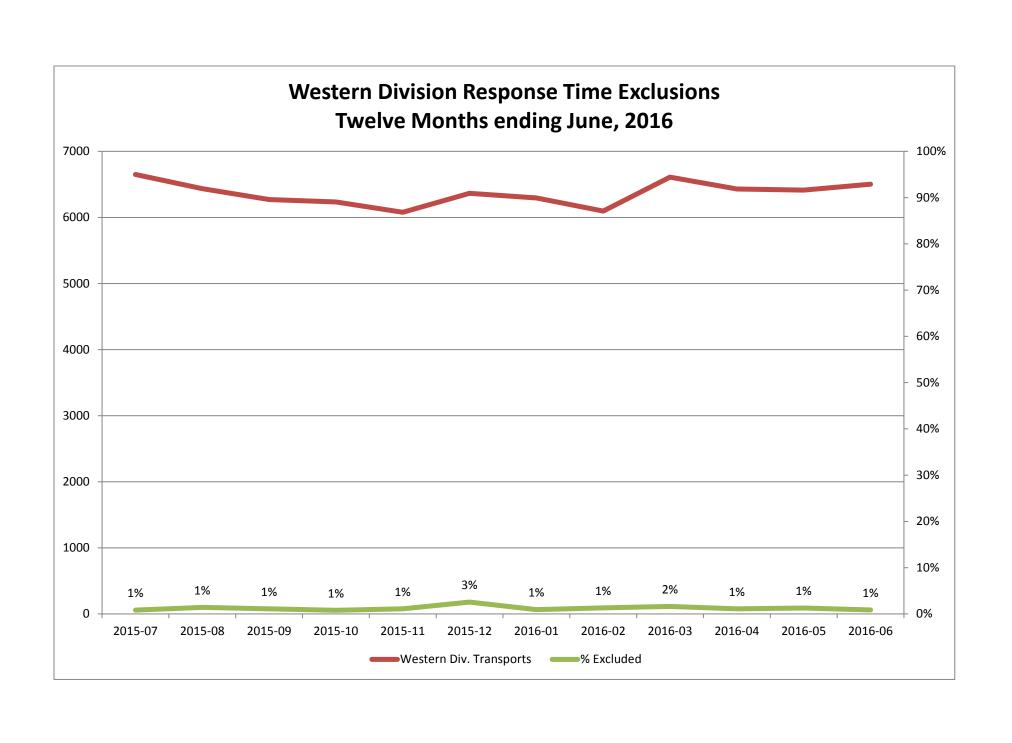

| Month                                                                                                                                                                                                                                | 2016-04                       |                                               |                               |              | 2016-05                       |                                     |                                  |                | 2016-06                       |                                          |                                  |               |
|--------------------------------------------------------------------------------------------------------------------------------------------------------------------------------------------------------------------------------------|-------------------------------|-----------------------------------------------|-------------------------------|--------------|-------------------------------|-------------------------------------|----------------------------------|----------------|-------------------------------|------------------------------------------|----------------------------------|---------------|
| Priority                                                                                                                                                                                                                             | 1                             | 2                                             | 3                             | 4            | 1                             | 2                                   | 3                                | 4              | 1                             | 2                                        | 3                                | 4             |
| Eastern Division                                                                                                                                                                                                                     |                               |                                               |                               |              |                               |                                     |                                  |                |                               |                                          |                                  |               |
| Final Other                                                                                                                                                                                                                          | 15                            |                                               |                               |              | 6                             |                                     | 1                                |                | 3                             |                                          |                                  |               |
| Final Other Declared Disaster                                                                                                                                                                                                        |                               |                                               |                               |              |                               |                                     |                                  |                |                               |                                          |                                  |               |
| Final Other 2nd Unit                                                                                                                                                                                                                 |                               |                                               |                               |              |                               |                                     |                                  |                |                               |                                          |                                  |               |
| Final Other Interfacility Transfer                                                                                                                                                                                                   |                               |                                               |                               |              |                               |                                     |                                  |                |                               |                                          |                                  |               |
| Final System Overload                                                                                                                                                                                                                | 39                            | 33                                            | 12                            | 1            | 30                            | 21                                  | 8                                |                | 41                            | 45                                       | 19                               |               |
| Final Weather                                                                                                                                                                                                                        | 11                            | 9                                             | 6                             | 0            | 8                             | 1                                   | 1                                |                | 1                             |                                          |                                  |               |
| Eastern Exclusions Total                                                                                                                                                                                                             | 65                            | 42                                            | 18                            | 1            | 44                            | 22                                  | 10                               | 0              | 45                            | 45                                       | 19                               | 0             |
|                                                                                                                                                                                                                                      |                               |                                               | •                             |              |                               |                                     | •                                |                |                               |                                          | •                                |               |
| East Transports*                                                                                                                                                                                                                     | 1807                          | 3020                                          | 693                           | 10           | 1707                          | 3131                                | 708                              | 17             | 1809                          | 3083                                     | 702                              | 9             |
| East Late                                                                                                                                                                                                                            | 156                           | 84                                            | 84                            | 3            | 151                           | 42                                  | 58                               | 1              | 165                           | 59                                       | 102                              | 1             |
|                                                                                                                                                                                                                                      |                               |                                               | •                             |              |                               | •                                   |                                  |                |                               | •                                        | •                                |               |
| East % of Transports                                                                                                                                                                                                                 | 4%                            | 1%                                            | 3%                            | 0%           | 3%                            | 1%                                  | 1%                               | 0%             | 2%                            | 1%                                       | 3%                               | 0%            |
|                                                                                                                                                                                                                                      |                               |                                               |                               |              |                               |                                     |                                  |                |                               |                                          |                                  |               |
| East Compliance**                                                                                                                                                                                                                    | 91%                           | 97%                                           | 87%                           | 70%          | 91%                           | 98%                                 | 91%                              | 94%            | 90%                           | 98%                                      | 85%                              | 88%           |
|                                                                                                                                                                                                                                      |                               |                                               |                               |              |                               | 070/                                | 000/                             | 94%            | 88%                           | 96%                                      | 83%                              | 88%           |
| East Compliance W/O Exclusions**                                                                                                                                                                                                     | 88%                           | 95%                                           | 85%                           | 63%          | 88%                           | 97%                                 | 90%                              | 9470           | 0070                          |                                          |                                  |               |
|                                                                                                                                                                                                                                      | 88%                           | 95%                                           | 85%                           | 63%          | 88%                           | 9/%                                 | 90%                              | 94%            | 0070                          |                                          |                                  |               |
|                                                                                                                                                                                                                                      | 88%                           | 95%                                           | 85%                           | 63%          | 88%                           | 97%                                 | 90%                              | 94%            | 0070                          |                                          |                                  |               |
|                                                                                                                                                                                                                                      |                               | 95%<br><b>201</b> 6                           |                               | 63%          | 88%                           | 2016                                |                                  | 94%            | 3370                          | 2010                                     |                                  |               |
| East Compliance W/O Exclusions**                                                                                                                                                                                                     |                               |                                               |                               | 63%<br>4     | 1                             |                                     |                                  | 4              | 1                             |                                          |                                  | 4             |
| East Compliance W/O Exclusions**  Month                                                                                                                                                                                              |                               | 2016                                          | 5-04                          |              |                               | 2010                                | 5-05                             |                |                               | 2010                                     | 6-06                             | 4             |
| East Compliance W/O Exclusions**  Month Priority                                                                                                                                                                                     |                               | 2016                                          | 5-04                          |              |                               | 2010                                | 5-05                             |                |                               | 2010                                     | 6-06                             | 4             |
| East Compliance W/O Exclusions**  Month  Priority  Western Division                                                                                                                                                                  |                               | 2016                                          | 5-04                          |              |                               | 2010                                | 5-05                             |                |                               | 2010                                     | 6-06                             | 4             |
| East Compliance W/O Exclusions**  Month Priority Western Division Final Other                                                                                                                                                        |                               | 2016                                          | 5-04                          |              |                               | 2010                                | 5-05                             |                |                               | 2010                                     | 6-06                             | 4             |
| East Compliance W/O Exclusions**  Month Priority  Western Division  Final Other Final Other Declared Disaster                                                                                                                        |                               | 2016                                          | 5-04                          |              |                               | 2010                                | 5-05                             |                |                               | 2010                                     | 6-06                             | 4             |
| Month Priority Western Division  Final Other Final Other Declared Disaster Final Other 2nd Unit                                                                                                                                      |                               | 2016                                          | 5-04                          |              |                               | 2010                                | 5-05                             |                |                               | 2010                                     | 6-06                             | 4             |
| Month Priority Western Division  Final Other Final Other Declared Disaster Final Other 2nd Unit Final Other Interfacility Transfer                                                                                                   | 1                             | 2016                                          | 5-04                          |              | 1                             | 2010                                | 5-05                             |                | 1                             | 2010                                     | 5-06                             | 4             |
| Month Priority  Western Division  Final Other Final Other Declared Disaster Final Other 2nd Unit Final Other Interfacility Transfer Final System Overload                                                                            | 1<br>33<br>18                 | 2016                                          | 3                             |              | 1 34                          | 2010                                | 5-05                             |                | 31                            | 2010                                     | 5-06                             | 4             |
| East Compliance W/O Exclusions**  Month Priority  Western Division  Final Other Final Other Declared Disaster Final Other 2nd Unit Final Other Interfacility Transfer  Final System Overload Final Weather                           | 1<br>33<br>18                 | 2016                                          | 3                             | 4            | 1<br>34<br>20                 | 2010                                | 3                                | 4              | 1<br>31<br>10                 | 2010                                     | 5-06                             |               |
| East Compliance W/O Exclusions**  Month Priority  Western Division  Final Other Final Other Declared Disaster Final Other 2nd Unit Final Other Interfacility Transfer  Final System Overload Final Weather                           | 33<br>18<br>51                | 2016<br>2<br>2<br>3<br>4<br>13<br>4           | 3                             | 4            | 1<br>34<br>20                 | 2010<br>2<br>20<br>20<br>5<br>25    | 3                                | 4              | 1<br>31<br>10                 | 2010                                     | 5-06                             |               |
| East Compliance W/O Exclusions**  Month Priority  Western Division  Final Other Final Other Declared Disaster Final Other 2nd Unit Final Other Interfacility Transfer  Final System Overload Final Weather  Western Exclusions Total | 33<br>18<br>51                | 2016<br>2<br>2<br>3<br>4<br>13<br>4           | 3 2 2 2                       | 0            | 1<br>34<br>20<br>54           | 2010<br>2<br>20<br>20<br>5<br>25    | 5-05                             | 4              | 31<br>10<br>41                | 2010<br>2<br>11<br>3<br>14               | 5-06                             | 0             |
| Month Priority Western Division  Final Other Final Other Declared Disaster Final Other 2nd Unit Final Other Interfacility Transfer  Final System Overload Final Weather  Western Exclusions Total                                    | 33<br>18<br>51                | 2016<br>2<br>2<br>13<br>4<br>17               | 3<br>3<br>2<br>2<br>2         | 0            | 34<br>20<br>54                | 2016<br>2<br>20<br>5<br>25<br>3457  | 2<br>2<br>600                    | 0              | 1<br>31<br>10<br>41           | 2010<br>2<br>2<br>11<br>3<br>14          | 5-06<br>3<br>1<br>1<br>710       | 0             |
| Month Priority Western Division  Final Other Final Other Declared Disaster Final Other 2nd Unit Final Other Interfacility Transfer  Final System Overload Final Weather  Western Exclusions Total                                    | 33<br>18<br>51<br>2230<br>178 | 2016<br>2<br>2<br>13<br>4<br>17               | 3<br>3<br>2<br>2<br>2         | 0            | 34<br>20<br>54                | 2016<br>20<br>5<br>25<br>3457<br>44 | 2<br>2<br>600                    | 0              | 1<br>31<br>10<br>41           | 2010<br>2<br>2<br>11<br>3<br>14          | 5-06<br>3<br>1<br>1<br>710       | 0             |
| Month Priority  Western Division  Final Other Final Other Declared Disaster Final Other 2nd Unit Final Other Interfacility Transfer  Final System Overload Final Weather  Western Exclusions Total  West Transports* West Late       | 33<br>18<br>51<br>2230<br>178 | 2016<br>2<br>2<br>13<br>4<br>17<br>3576<br>46 | 3<br>3<br>2<br>2<br>622<br>17 | <b>0</b> 3 1 | 34<br>20<br>54<br>2354<br>228 | 2016<br>20<br>5<br>25<br>3457<br>44 | 5-05<br>3<br>2<br>2<br>600<br>29 | <b>4 0 2 1</b> | 31<br>10<br>41<br>2277<br>221 | 2010<br>2<br>11<br>3<br>14<br>3505<br>59 | 5-06<br>3<br>1<br>1<br>710<br>28 | <b>0</b> 11 0 |
| Month Priority  Western Division  Final Other Final Other Declared Disaster Final Other 2nd Unit Final Other Interfacility Transfer  Final System Overload Final Weather  Western Exclusions Total  West Transports* West Late       | 33<br>18<br>51<br>2230<br>178 | 2016<br>2<br>2<br>13<br>4<br>17<br>3576<br>46 | 3<br>3<br>2<br>2<br>622<br>17 | <b>0</b> 3 1 | 34<br>20<br>54<br>2354<br>228 | 2016<br>20<br>5<br>25<br>3457<br>44 | 5-05<br>3<br>2<br>2<br>600<br>29 | <b>4 0 2 1</b> | 31<br>10<br>41<br>2277<br>221 | 2010<br>2<br>11<br>3<br>14<br>3505<br>59 | 5-06<br>3<br>1<br>1<br>710<br>28 | <b>0</b> 11 0 |