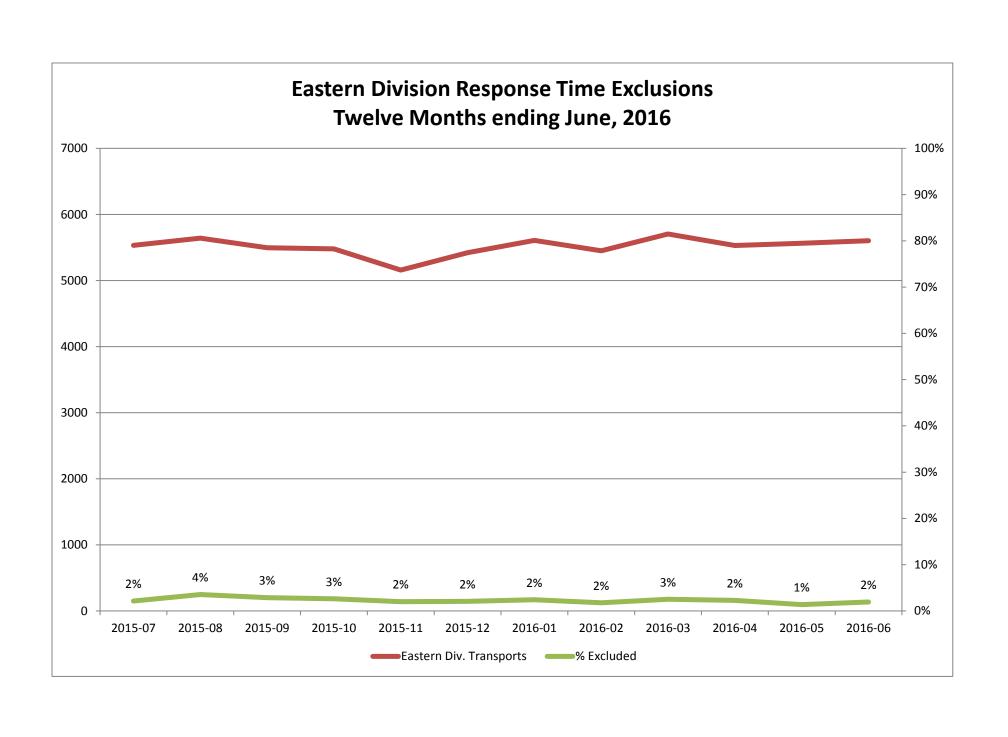

| Month                                                                                                                                                                                                                                | 2016-04                       |                                               |                               |              | 2016-05                       |                                     |                                  |                | 2016-06                       |                                          |                                  |               |
|--------------------------------------------------------------------------------------------------------------------------------------------------------------------------------------------------------------------------------------|-------------------------------|-----------------------------------------------|-------------------------------|--------------|-------------------------------|-------------------------------------|----------------------------------|----------------|-------------------------------|------------------------------------------|----------------------------------|---------------|
| Priority                                                                                                                                                                                                                             | 1                             | 2                                             | 3                             | 4            | 1                             | 2                                   | 3                                | 4              | 1                             | 2                                        | 3                                | 4             |
| Eastern Division                                                                                                                                                                                                                     |                               |                                               |                               |              |                               |                                     |                                  |                |                               |                                          |                                  |               |
| Final Other                                                                                                                                                                                                                          | 15                            |                                               |                               |              | 6                             |                                     | 1                                |                | 3                             |                                          |                                  |               |
| Final Other Declared Disaster                                                                                                                                                                                                        |                               |                                               |                               |              |                               |                                     |                                  |                |                               |                                          |                                  |               |
| Final Other 2nd Unit                                                                                                                                                                                                                 |                               |                                               |                               |              |                               |                                     |                                  |                |                               |                                          |                                  |               |
| Final Other Interfacility Transfer                                                                                                                                                                                                   |                               |                                               |                               |              |                               |                                     |                                  |                |                               |                                          |                                  |               |
| Final System Overload                                                                                                                                                                                                                | 39                            | 33                                            | 12                            | 1            | 30                            | 21                                  | 8                                |                | 41                            | 45                                       | 19                               |               |
| Final Weather                                                                                                                                                                                                                        | 11                            | 9                                             | 6                             | 0            | 8                             | 1                                   | 1                                |                | 1                             |                                          |                                  |               |
| Eastern Exclusions Total                                                                                                                                                                                                             | 65                            | 42                                            | 18                            | 1            | 44                            | 22                                  | 10                               | 0              | 45                            | 45                                       | 19                               | 0             |
|                                                                                                                                                                                                                                      |                               |                                               | •                             |              |                               |                                     | •                                |                |                               |                                          | •                                |               |
| East Transports*                                                                                                                                                                                                                     | 1807                          | 3020                                          | 693                           | 10           | 1707                          | 3131                                | 708                              | 17             | 1809                          | 3083                                     | 702                              | 9             |
| East Late                                                                                                                                                                                                                            | 156                           | 84                                            | 84                            | 3            | 151                           | 42                                  | 58                               | 1              | 165                           | 59                                       | 102                              | 1             |
|                                                                                                                                                                                                                                      |                               |                                               | •                             |              |                               | •                                   |                                  |                |                               | •                                        | •                                |               |
| East % of Transports                                                                                                                                                                                                                 | 4%                            | 1%                                            | 3%                            | 0%           | 3%                            | 1%                                  | 1%                               | 0%             | 2%                            | 1%                                       | 3%                               | 0%            |
|                                                                                                                                                                                                                                      |                               |                                               |                               |              |                               |                                     |                                  |                |                               |                                          |                                  |               |
| East Compliance**                                                                                                                                                                                                                    | 91%                           | 97%                                           | 87%                           | 70%          | 91%                           | 98%                                 | 91%                              | 94%            | 90%                           | 98%                                      | 85%                              | 88%           |
|                                                                                                                                                                                                                                      |                               |                                               |                               |              |                               | 070/                                | 000/                             | 94%            | 88%                           | 96%                                      | 83%                              | 88%           |
| East Compliance W/O Exclusions**                                                                                                                                                                                                     | 88%                           | 95%                                           | 85%                           | 63%          | 88%                           | 97%                                 | 90%                              | 9470           | 0070                          |                                          |                                  |               |
|                                                                                                                                                                                                                                      | 88%                           | 95%                                           | 85%                           | 63%          | 88%                           | 9/%                                 | 90%                              | 94%            | 0070                          |                                          |                                  |               |
|                                                                                                                                                                                                                                      | 88%                           | 95%                                           | 85%                           | 63%          | 88%                           | 97%                                 | 90%                              | 94%            | 0070                          |                                          |                                  |               |
|                                                                                                                                                                                                                                      |                               | 95%<br><b>201</b> 6                           |                               | 63%          | 88%                           | 2016                                |                                  | 94%            | 3370                          | 2010                                     |                                  |               |
| East Compliance W/O Exclusions**                                                                                                                                                                                                     |                               |                                               |                               | 63%<br>4     | 1                             |                                     |                                  | 4              | 1                             |                                          |                                  | 4             |
| East Compliance W/O Exclusions**  Month                                                                                                                                                                                              |                               | 2016                                          | 5-04                          |              |                               | 2010                                | 5-05                             |                |                               | 2010                                     | 6-06                             | 4             |
| East Compliance W/O Exclusions**  Month Priority                                                                                                                                                                                     |                               | 2016                                          | 5-04                          |              |                               | 2010                                | 5-05                             |                |                               | 2010                                     | 6-06                             | 4             |
| East Compliance W/O Exclusions**  Month  Priority  Western Division                                                                                                                                                                  |                               | 2016                                          | 5-04                          |              |                               | 2010                                | 5-05                             |                |                               | 2010                                     | 6-06                             | 4             |
| East Compliance W/O Exclusions**  Month Priority Western Division Final Other                                                                                                                                                        |                               | 2016                                          | 5-04                          |              |                               | 2010                                | 5-05                             |                |                               | 2010                                     | 6-06                             | 4             |
| East Compliance W/O Exclusions**  Month Priority  Western Division  Final Other Final Other Declared Disaster                                                                                                                        |                               | 2016                                          | 5-04                          |              |                               | 2010                                | 5-05                             |                |                               | 2010                                     | 6-06                             | 4             |
| Month Priority Western Division  Final Other Final Other Declared Disaster Final Other 2nd Unit                                                                                                                                      |                               | 2016                                          | 5-04                          |              |                               | 2010                                | 5-05                             |                |                               | 2010                                     | 6-06                             | 4             |
| Month Priority Western Division  Final Other Final Other Declared Disaster Final Other 2nd Unit Final Other Interfacility Transfer                                                                                                   | 1                             | 2016                                          | 5-04                          |              | 1                             | 2010                                | 5-05                             |                | 1                             | 2010                                     | 5-06                             | 4             |
| Month Priority  Western Division  Final Other Final Other Declared Disaster Final Other 2nd Unit Final Other Interfacility Transfer Final System Overload                                                                            | 1<br>33<br>18                 | 2016                                          | 3                             |              | 1 34                          | 2010                                | 5-05                             |                | 31                            | 2010                                     | 5-06                             | 4             |
| East Compliance W/O Exclusions**  Month Priority  Western Division  Final Other Final Other Declared Disaster Final Other 2nd Unit Final Other Interfacility Transfer  Final System Overload Final Weather                           | 1<br>33<br>18                 | 2016                                          | 3                             | 4            | 1<br>34<br>20                 | 2010                                | 3                                | 4              | 1<br>31<br>10                 | 2010                                     | 5-06                             |               |
| East Compliance W/O Exclusions**  Month Priority  Western Division  Final Other Final Other Declared Disaster Final Other 2nd Unit Final Other Interfacility Transfer  Final System Overload Final Weather                           | 33<br>18<br>51                | 2016<br>2<br>2<br>3<br>4<br>13<br>4           | 3                             | 4            | 1<br>34<br>20                 | 2010<br>2<br>20<br>20<br>5<br>25    | 3                                | 4              | 1<br>31<br>10                 | 2010                                     | 5-06                             |               |
| East Compliance W/O Exclusions**  Month Priority  Western Division  Final Other Final Other Declared Disaster Final Other 2nd Unit Final Other Interfacility Transfer  Final System Overload Final Weather  Western Exclusions Total | 33<br>18<br>51                | 2016<br>2<br>2<br>3<br>4<br>13<br>4           | 3 2 2 2                       | 0            | 1<br>34<br>20<br>54           | 2010<br>2<br>20<br>20<br>5<br>25    | 5-05                             | 4              | 31<br>10<br>41                | 2010<br>2<br>11<br>3<br>14               | 5-06                             | 0             |
| Month Priority Western Division  Final Other Final Other Declared Disaster Final Other 2nd Unit Final Other Interfacility Transfer  Final System Overload Final Weather  Western Exclusions Total                                    | 33<br>18<br>51                | 2016<br>2<br>2<br>13<br>4<br>17               | 3<br>3<br>2<br>2<br>2         | 0            | 34<br>20<br>54                | 2016<br>2<br>20<br>5<br>25<br>3457  | 2<br>2<br>600                    | 0              | 1<br>31<br>10<br>41           | 2010<br>2<br>2<br>11<br>3<br>14          | 5-06<br>3<br>1<br>1<br>710       | 0             |
| Month Priority Western Division  Final Other Final Other Declared Disaster Final Other 2nd Unit Final Other Interfacility Transfer  Final System Overload Final Weather  Western Exclusions Total                                    | 33<br>18<br>51<br>2230<br>178 | 2016<br>2<br>2<br>13<br>4<br>17               | 3<br>3<br>2<br>2<br>2         | 0            | 34<br>20<br>54                | 2016<br>20<br>5<br>25<br>3457<br>44 | 2<br>2<br>600                    | 0              | 1<br>31<br>10<br>41           | 2010<br>2<br>2<br>11<br>3<br>14          | 5-06<br>3<br>1<br>1<br>710       | 0             |
| Month Priority  Western Division  Final Other Final Other Declared Disaster Final Other 2nd Unit Final Other Interfacility Transfer  Final System Overload Final Weather  Western Exclusions Total  West Transports* West Late       | 33<br>18<br>51<br>2230<br>178 | 2016<br>2<br>2<br>13<br>4<br>17<br>3576<br>46 | 3<br>3<br>2<br>2<br>622<br>17 | <b>0</b> 3 1 | 34<br>20<br>54<br>2354<br>228 | 2016<br>20<br>5<br>25<br>3457<br>44 | 5-05<br>3<br>2<br>2<br>600<br>29 | <b>4 0 2 1</b> | 31<br>10<br>41<br>2277<br>221 | 2010<br>2<br>11<br>3<br>14<br>3505<br>59 | 5-06<br>3<br>1<br>1<br>710<br>28 | <b>0</b> 11 0 |
| Month Priority  Western Division  Final Other Final Other Declared Disaster Final Other 2nd Unit Final Other Interfacility Transfer  Final System Overload Final Weather  Western Exclusions Total  West Transports* West Late       | 33<br>18<br>51<br>2230<br>178 | 2016<br>2<br>2<br>13<br>4<br>17<br>3576<br>46 | 3<br>3<br>2<br>2<br>622<br>17 | <b>0</b> 3 1 | 34<br>20<br>54<br>2354<br>228 | 2016<br>20<br>5<br>25<br>3457<br>44 | 5-05<br>3<br>2<br>2<br>600<br>29 | <b>4 0 2 1</b> | 31<br>10<br>41<br>2277<br>221 | 2010<br>2<br>11<br>3<br>14<br>3505<br>59 | 5-06<br>3<br>1<br>1<br>710<br>28 | <b>0</b> 11 0 |